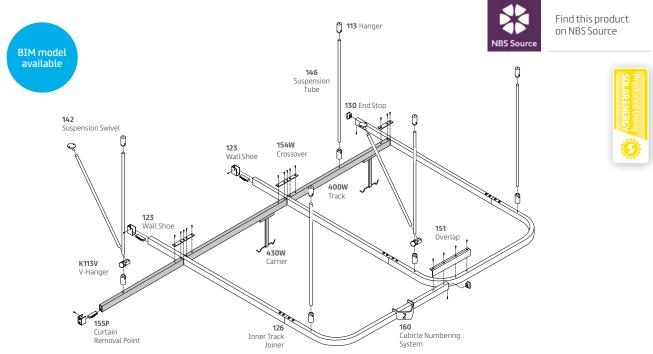

## **Specification**

The YewdaleMovatrack® IV400 Overhead intravenous track systems as manufactured by Yewdale, +44 (0)1268 570900. Extruded aluminium track with white powder-coated finish to be suspended (at 2.1m above floor level or as specified) in accordance with manufacturer's instructions. 2-point carriers to be suspended from track on nylon runners. Layout as shown on accompanying drawings.