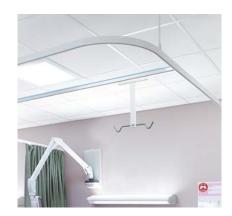

## **Features**

The YewdaleMovatrack® IV400 medium duty intravenous support track is machined from rigid, high-grade aluminium profile section and can be mounted directly to the ceiling or, more usually, suspended at cubicle track height of 2.1m. This unique system is supplied as standard in hygienic, white powder-coated finish and utilises economical 2-point drip carriers with nylon runners. Able to span 2.5 metres without support, and includes all necessary fittings.

#### **Benefits**

The YewdaleMovatrack® IV400 was designed specifically for the overhead suspension of drip bags without the need to use valuable floor space. This means that it is always available at a moment's notice, yet remains

discreetly unobtrusive. As the carrier is track mounted, it can be moved to one side of the cubicle when not in use, and can be positioned at either side of the bed, or above it, if required. IV400 is very quick and simple to install. It is usually fixed to the existing cubicle curtain track using T-joints, and would only need extra suspension points where a long span is required. Each track is fitted with a press-slide carrier access point to enable extra carriers to be added at any time. The 2-point carriers run on low friction nylon runners in a channel within the track section and have two stainless steel hooks for drip bags, with a load capacity of 3kg per hook.