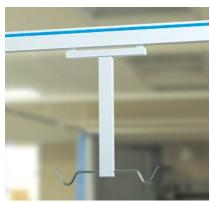

discreetly unobtrusive. As the carrier is track mounted, it can be moved to one side of the cubicle when not in use, and can be positioned at either side of the bed, or above it, if required. IV400 is very quick and simple to install. It is usually fixed to the existing cubicle curtain track using T-joints, and would only need extra suspension points where a long span is required. Each track is fitted with a press-slide carrier access point to enable extra carriers to be added at any time. The 2-point carriers run on low friction nylon runners in a channel within the track section and have two stainless steel hooks for drip bags, with a load capacity of 3kg per hook.