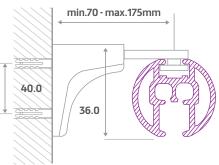

### **Benefits**:

The strong aluminium profile of this 5800W track makes it a popular choice for contractors requiring a confident system to depend on. It can be face and top-fixed or suspended from hanger rods. This hand drawn track that can be bent to shape as required.