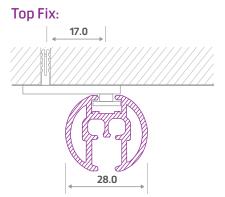

nd operated as standard. Its white aluminium profile is designed to be used with medium-weight curtains. Gliders supplied at a quantity of 16 per linear metre.

### **Benefits**:

The strong aluminium profile of this 5800W track makes it a popular choice for contractors requiring a confident system to depend on. It can be face and top-fixed or suspended from hanger rods. This hand drawn track that can be bent to shape as required.

### **Options:**

Can be bent. Available in any RAL colour of your choice.

## Specification:

The YewdaleVitesse<sup>®</sup> 5800W hand drawn curtain track as manufactured by Yewdale, +44 (0)1268 570900. Strong aluminium track with white powder-coated finish, fixed with face/top-fix brackets as applicable. Complete with end-stops, and gliders at 16 per metre.



#### Face Fix:



## 5800W Specification Guide

| Fixing         | Bend          | Radius | Arch          | Sync Glide    | Max. Curtain |
|----------------|---------------|--------|---------------|---------------|--------------|
| Centres (Max.) | Compatibility | (Min.) | Compatibility | Compatibility | weight       |
| 800mm          | $\checkmark$  | 255mm  | X             | X             | 11kg         |



yewdale.co.uk Hassle-free shading systems

**Call:** +44 (0)1268 570900 **Fax**: +44 (0)1268 732509 **Email:** sales@yewdale.co.uk Yewdale, Enterprise Way, Wickford, Essex, SS11 8DH | 4 Sutton Lane, London, EC1M 5PU



vewdale Vitesse

CURTAIN TRACK SYSTEMS

**5201W** glider