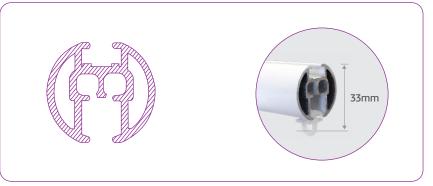

# Section shown full size

#### Features:

The YewdaleVitesse<sup>®</sup> 5800W curtain track is hand operated as standard. Its white aluminium profile is designed to be used with medium-weight curtains. Gliders supplied at a quantity of 16 per linear metre.