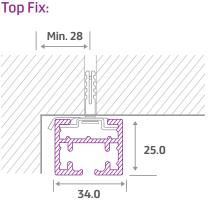

#### Features:

The YewdaleVitesse<sup>®</sup> 8500W electric curtain track can be top-fixed or face-fixed as standard. Its heavy duty white aluminium track, with a compact square design, is designed for use with large and heavy curtains. Heavy duty roller runners are supplied at a quantity of 12 per linear metre.

#### Specification:

The YewdaleVitesse® 8500W electric curtain track as manufactured by Yewdale, +44 (0)1268 570900. Heavy duty aluminium track with white powder-coated finish, top-fix turning key operation / face-fix brackets as applicable and robust 45w 240v AC motor. Complete with heavy duty roller runners at 12 per metre.