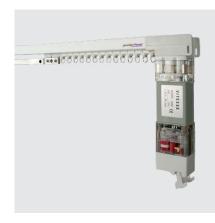

# 8500W Electric

YewdaleVitesse®Electric Drawn Curtain Tracks

### 8500W Electric

#### Features:

The YewdaleVitesse<sup>®</sup> 8500W electric curtain track can be top-fixed or face-fixed as standard. Its heavy duty white aluminium track, with a compact square design, is designed for use with large and heavy curtains. Heavy duty roller runners are supplied at a quantity of 12 per linear metre.

#### Specification:

The YewdaleVitesse® 8500W electric curtain track as manufactured by Yewdale, +44 (0)1268 570900. Heavy duty aluminium track with white powder-coated finish, top-fix turning key operation / face-fix brackets as applicable and robust 45w 240v AC motor. Complete with heavy duty roller runners at 12 per metre.