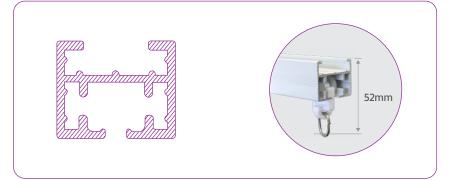

### Section shown full size

#### Features:

The YewdaleVitesse<sup>®</sup> 8500W electric curtain track can be top-fixed or face-fixed as standard. Its heavy duty white aluminium track, with a compact square design, is designed for use with large and heavy curtains. Heavy duty roller runners are supplied at a quantity of 12 per linear metre.

#### Specification:

The YewdaleVitesse® 8500W electric curtain track as manufactured by Yewdale, +44 (0)1268 570900. Heavy duty aluminium track with white powder-coated finish, top-fix turning key operation / face-fix brackets as applicable and robust 45w 240v AC motor. Complete with heavy duty roller runners at 12 per metre.