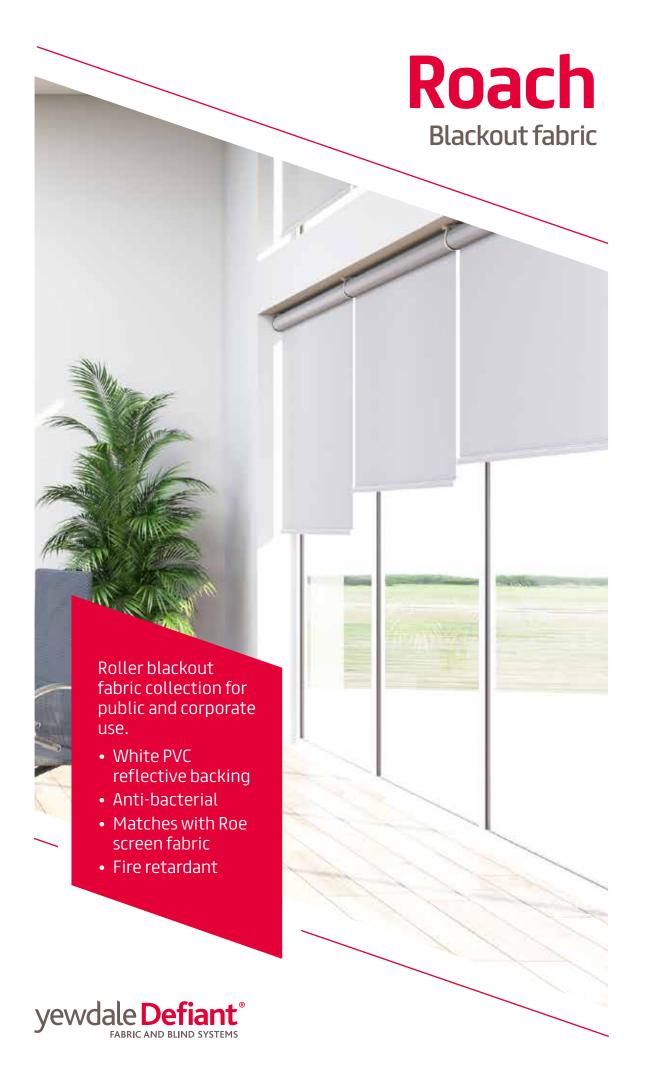

# YewdaleDefiant® roach fabric

### YewdaleDefiant® **roach** fabric

The YewdaleDefiant® Roach fabric is designed for areas where a high level of light exclusion is required along with exceptional performance characteristics. The unique fabric weave with a white PVC reflective coating on the reverse ensures total light exclusion whilst maintaining a superior fabric weave appearance. With three colours along with one of the most advanced production procedures, the flame retardant fabric is designed with commercial, educational and healthcare environments in mind.